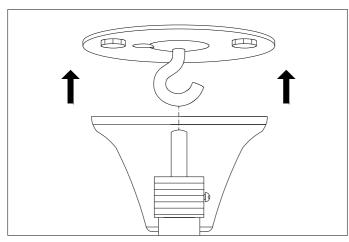

2. Connect the 3 wires according to their colours. Brown is the live wire, blue is the neutral wire,

3. Slide the canopy over the ceiling plate and fix the retaining nut.

**4.** Slide the canopy up and fix it with the screw.