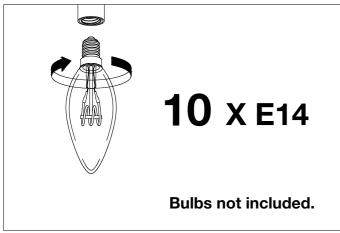

y at the main circuit panel before installing. Do not connect the electricity supply until your luminaire is fully assembled and installed

### Care instructions:

Wipe with a soft cloth, do not use chemicals or abrasive cleaning materials.

## Eichholtz B.V.

Delfweg 52 2211 VN Noordwijkerhout The Netherlands

- ★ www.eichholtz.com
- service@eichholtz.com
- **L** +31 (0)252 515 850



 Lead the wires from your ceiling through the hole of the ceiling plate. Fix the ceiling plate to the ceiling by using mounting plugs and screws suitable to your ceiling type.



2. Connect the 3 wires according to their colours. Brown is the live wire, blue is the neutral wire,



3. Slide the canopy over the ceiling plate and fix the retaining nut.



**4.** Slide the canopy up and fix it with the screw.



5. Place the bulbs.



6. Place the glass.