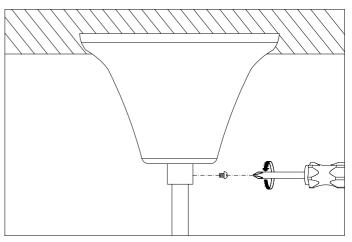

2. Connect the 3 wires according to their colours. Brown is the live wire, blue is the neutral wire,

3. Slide the canopy over the ceiling plate and fix the retaining nut.

**4.** Slide the canopy up and fix it with the screw.