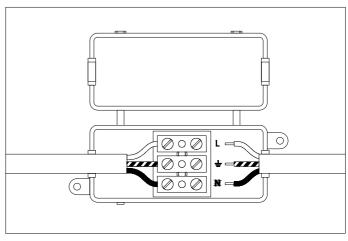

2. Connect the 3 wires according to their colours. Brown is the live wire, blue is the neutral wire,

3. Slide the canopy over the ceiling plate and fix the retaining nut.

**4.** Slide the canopy up and fix it with the screw.