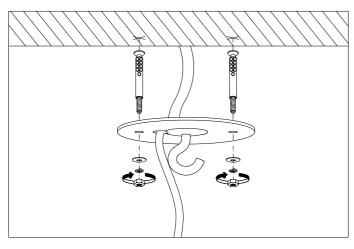

## Eichholtz B.V.

Delfweg 52 2211 VN Noordwijkerhout The Netherlands

- ★ www.eichholtz.com
- service@eichholtz.com
- **L** +31 (0)252 515 850

 Lead the wires from your ceiling through the hole of the ceiling plate. Fix the ceiling plate to the ceiling by using mounting plugs and screws suitable to your ceiling type.