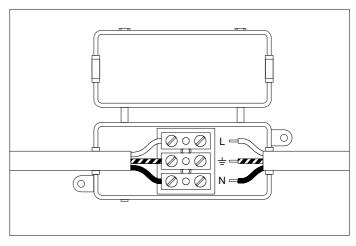

2. Connect the 3 wires according to their colours. Brown is the live wire (L), blue is the neutral wire (N), green/yellow is the earth wire ( $\frac{\bot}{-}$ ).

 $\textbf{3.} \ \mathsf{Place} \ \mathsf{the} \ \mathsf{lamp} \ \mathsf{over} \ \mathsf{the} \ \mathsf{crossbar} \ \mathsf{and} \ \mathsf{fix} \ \mathsf{it} \ \mathsf{securely} \ \mathsf{with} \ \mathsf{the} \ \mathsf{screws} \ \mathsf{supplied}.$ 