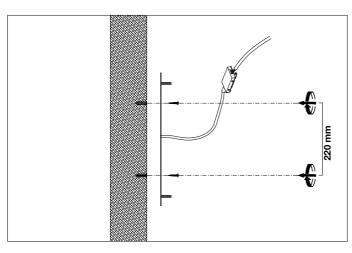

## Eichholtz B.V.

Delfweg 52 2211 VN Noordwijkerhout The Netherlands

- ★ www.eichholtz.com
- **L** +31 (0)252 515 850

 $\textbf{1.} \ \mathsf{Fix} \ \mathsf{the} \ \mathsf{crossbar} \ \mathsf{to} \ \mathsf{the} \ \mathsf{wall} \ \mathsf{by} \ \mathsf{using} \ \mathsf{wall} \ \mathsf{mounting} \ \mathsf{plugs} \ \mathsf{and} \ \mathsf{screws} \ \mathsf{suitable} \ \mathsf{to} \ \mathsf{your} \ \mathsf{wall} \ \mathsf{type}.$ 