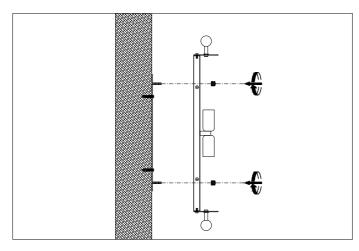

## Eichholtz B.V.

Delfweg 52 2211 VN Noordwijkerhout The Netherlands

- ★ www.eichholtz.com
- **L** +31 (0)252 515 850

 $\textbf{1.} \ \mathsf{Fix} \ \mathsf{the} \ \mathsf{crossbar} \ \mathsf{to} \ \mathsf{the} \ \mathsf{wall} \ \mathsf{by} \ \mathsf{using} \ \mathsf{wall} \ \mathsf{mounting} \ \mathsf{plugs} \ \mathsf{and} \ \mathsf{screws} \ \mathsf{suitable} \ \mathsf{to} \ \mathsf{your} \ \mathsf{wall} \ \mathsf{type}.$ 

2. Connect the 3 wires according to their colours. Brown is the live wire (L), blue is the neutral wire (N), green/yellow is the earth wire ( $\frac{\bot}{-}$ ).

 $\textbf{3.} \ \mathsf{Place} \ \mathsf{the} \ \mathsf{lamp} \ \mathsf{over} \ \mathsf{the} \ \mathsf{crossbar} \ \mathsf{and} \ \mathsf{fix} \ \mathsf{it} \ \mathsf{securely} \ \mathsf{with} \ \mathsf{the} \ \mathsf{screws} \ \mathsf{supplied}.$ 