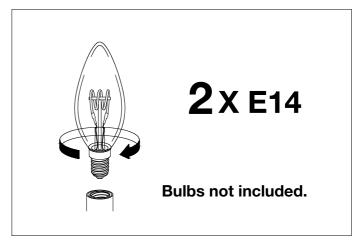

4. Place the bulbs.

**5.** Place the glass over the lamp and fix it securely with the screws supplied.