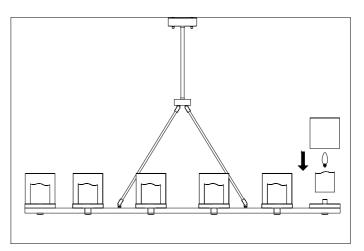

2. Connect the three pipes.

3. Determine the desired height of the lamp and use either one, two or three of the pipes supplied. Thread the wires through the pipe.

Connect the three power wires. Brown is the live wire, blue is the neutral wire, green/yellow is the earth wire.

**5.** Place the ceiling canopy over the ceiling bracket and fix it securely with the 2 nuts supplied.

6. Place the shades, the bulbs and the glass.