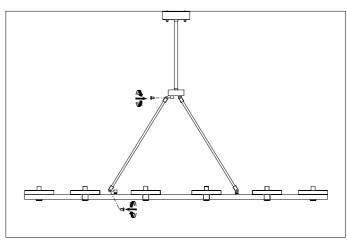

2. Connect the three pipes.

3. Determine the desired height of the lamp and use either one, two or three of the pipes supplied. Thread the wires through the pipe.

Connect the three power wires. Brown is the live wire, blue is the neutral wire, green/yellow is the earth wire.