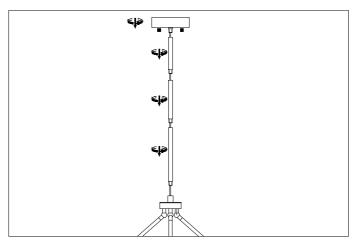

2. Connect the three pipes.

3. Determine the desired height of the lamp and use either one, two or three of the pipes supplied. Thread the wires through the pipe.

Connect the three power wires. Brown is the live wire, blue is the neutral wire, green/yellow is the earth wire.

**5.** Place the ceiling canopy over the ceiling bracket and fix it securely with the 2 nuts supplied.

6. Place the shades, the bulbs and the glass.