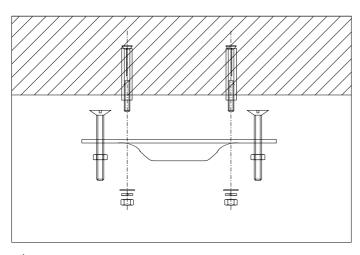

## Eichholtz B.V.

Delfweg 52 2211 VN Noordwijkerhout The Netherlands

- ★ www.eichholtz.com
- service@eichholtz.com
- **L** +31 (0)252 515 850

 $\boldsymbol{1.}$  Fix the bolts to the ceiling. Then fix the ceiling plate to ceiling with screws.