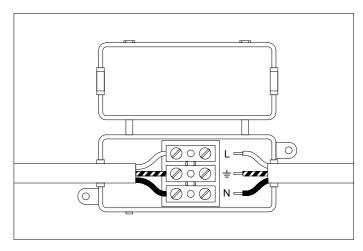

2. Connect the three pipes.

3. Determine the desired height of the lamp and use either one, two or three of the pipes supplied. Thread the wires through the pipe.

Connect the three power wires. Brown is the live wire, blue is the neutral wire, green/yellow is the earth wire.