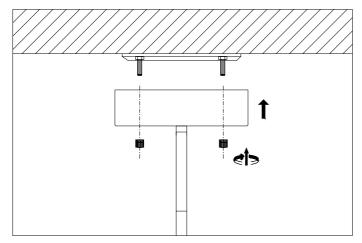

## Eichholtz B.V.

Delfweg 52 2211 VN Noordwijkerhout The Netherlands

- ★ www.eichholtz.com
- service@eichholtz.com
- **L** +31 (0)252 515 850

 $\boldsymbol{1.}$  Fix the bolts to the ceiling. Then fix the ceiling plate to ceiling with screws.